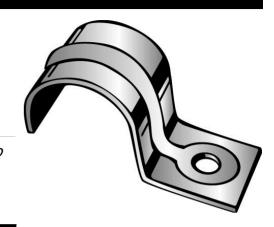

## **JIFFY CLIP**

UPC: 784610401104 Country of Origin:

**UNSPSC:** 31162310 **USA** 

Commodity: Mounting straps

One-hole straps are used to secure conduit, cable, tubing,pipe, etc. to mounting surface.

## **Product Attributes**

**Brand Name** Minerallac Company Sub Brand Minerallac Traditional

Type 1-Hole Strap Application **Electrical Conduit** 

**Special Features** Snap-on design for ease of installation.