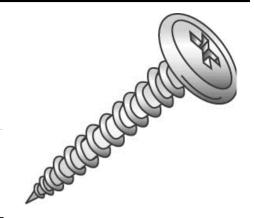

## 8x1-1/4 WAFER SHP PT LATH SC

UPC: 085937043177 Country of Origin:

UNSPSC: 31161506 Not Available

Commodity: Sheet metal screws

Sheet Metal Screws (Self-Tapping Screws) are threaded fasteners with sharp threads to cut into materials such as sheet metal, plastic, or wood.

## **Product Attributes**

Brand Name Minerallac Company

Sub Brand Cully

Type Sheet Metal Screw
Application For use with sheet metal.

Material Steel

Size 8 x 1-1/4" IN Length 1-1/4" IN Thread Type Type-A Thread Size **15 TPI** Head Width 0.384" IN Head Height 0.102" IN Head Type Wafer Head **Head Color** Silver Finish Zinc Plated Drive Type **Phillips Driver Size** #2