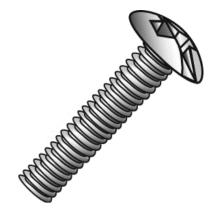

## 6-32x3 THMS SQ/SLOT ZP

Country of Origin:

Canada

UPC: 085937244499

UNSPSC: 31161504

Commodity: Machine screws

A straight shank fastener with external threads designed to go through a hole or nut that is pre-tapped to form a mating thread for the screw.

|               | Product Attributes                            |
|---------------|-----------------------------------------------|
| Brand Name    | Minerallac Company                            |
| Sub Brand     | Cully                                         |
| Туре          | Machine Screw                                 |
| Application   | For use with a pre-tapped hole or with a nut. |
| Material      | Steel                                         |
| Size          | 6-32 x 3" IN                                  |
| Length        | 3.000" IN                                     |
| Thread Type   | 2A External Threads                           |
| Thread Size   | 32 TPI                                        |
| Head Height   | 0.076" IN                                     |
| Head Type     | Truss Head                                    |
| Head Color    | Silver                                        |
| Finish        | Zinc Plated                                   |
| Drive Type    | Square/Slotted Combo                          |
| Driver Size   | #1                                            |
| Head Diameter | 0.250" IN                                     |
|               |                                               |
|               |                                               |
|               |                                               |
|               |                                               |
|               |                                               |