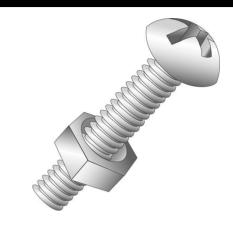

## 3/8-16 X 1-1/2 STOVE BOLT ZINC

UPC: 085937257246 C

UNSPSC: 31161504

Commodity: Machine screws

Country of Origin:

A straight shank fastener with external threads designed to go through a hole or nut that is pre-tapped to form a mating thread for the screw.

## **Product Attributes**

Brand Name Minerallac Company
Sub Brand Cully

Sub Brand Cully
Type Stove Bolt
Material Steel

Size 3/8-16 x 1-1/2" IN

Length 1.500" IN
Thread Type Coarse
Thread Size 16 TPI
Head Height 0.247" IN
Head Type Hex Head
Head Color Silver
Finish Zinc Plated

Drive Type Combo Slotted/Phillips

Head Diameter 0.689" IN

Item Status: Active
Standard Qty: 100