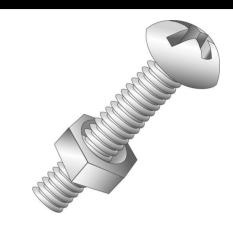

## 3/8-16 X 2 STOVE BOLT ZINC

UPC: 085937257321

31161504

Commodity: Machine screws

**UNSPSC:** 

Country of Origin:

**USA** 

A straight shank fastener with external threads designed to go through a hole or nut that is pre-tapped to form a mating thread for the screw.

## **Product Attributes**

Brand Name Minerallac Company
Sub Brand Cully

Type Stove Bolt

Material Steel

Size 3/8-16 x 2" IN 2.000" IN Length Thread Type Coarse Thread Size 16 TPI Head Height 0.247" IN Head Type Hex Head **Head Color** Silver Finish Zinc Plated

Drive Type Combo Slotted/Phillips

Head Diameter 0.689" IN

Item Status: Active
Standard Qty: 100