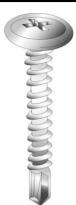

## 8x9/16 WAFER LATH TEK PHIL ZP

Country of Origin:

**Not Available** 

UPC: 085937996473

UNSPSC: 31161528

Commodity: Self drilling screw

A straight shank fastener with spaced external threads and a drill point which drills its own hole.

|                  | Product Attributes     |            |
|------------------|------------------------|------------|
| Brand Name       | Minerallac Company     |            |
| Sub Brand        | Cully                  |            |
| Туре             | Tek Screws             |            |
| Special Features | N/A                    |            |
| Application      | N/A                    |            |
| Standard         | N/A                    |            |
| Material         | Steel                  |            |
| Size             | #8                     |            |
| -                | 9/16" IN               |            |
|                  | Type-BSD Self-Drilling |            |
| Thread Size      |                        |            |
| Head Width       |                        |            |
| Head Height      |                        |            |
|                  | Wafer Head             |            |
| Head Color       |                        |            |
|                  | Zinc Plated            |            |
| Class            | N/A                    |            |
|                  |                        |            |
|                  |                        |            |
|                  |                        |            |
|                  |                        |            |
|                  |                        | Item Statu |
|                  |                        |            |
|                  |                        | Standard   |
|                  |                        |            |
|                  |                        |            |
|                  |                        |            |
|                  |                        | M          |
|                  |                        | T          |
|                  |                        | F          |
|                  |                        | W          |
|                  |                        | I <b>I</b> |