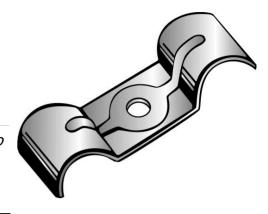

## **DUPLEX JIFFY CLIP**

UPC: 784610523004

**UNSPSC:** 31162310

Commodity: Mounting straps

Country of Origin:

Duplex straps are used to secure combinations of tubing, cables, etc. to mounting surface.

## **Product Attributes**

**Brand Name** Minerallac Company Sub Brand Minerallac Traditional Type 1-Hole Duplex Strap Application Copper Tubing

Special Features Snap-on design for ease of installation.

Material Steel

Finish Pre-galvanized

Mounting Holes 1

Mounting Component, Wood, Steel, Concrete

1

Mounting Holes O.C. 1/4" IN Number Of Holes

Size 0.25" x 1.26" x 0.50"

Color Silver Width 1.260" Length 0.500" Height 0.25" **Thickness** 0.035"

Cable Size Fits Cable or Tubing with an outer diameter of 1/4"

Construction Stamped

> Item Status: Active Standard Qty: 100