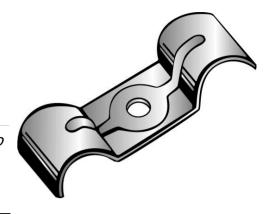

## **DUPLEX JIFFY CLIP**

UPC: 784610523011

**UNSPSC:** 31162310

Commodity: Mounting straps

Country of Origin:

Duplex straps are used to secure combinations of tubing, cables, etc. to mounting surface.

## **Product Attributes**

**Brand Name** Minerallac Company Sub Brand Minerallac Traditional Type 1-Hole Duplex Strap Application **Electrical Conduit** 

Special Features Snap-on design for ease of installation.

Material Steel

Finish Pre-galvanized

Mounting Holes 1

Mounting Component, Wood, Steel, Concrete

Mounting Holes O.C. 1/4" IN Number Of Holes 1

0.36" x 1.57" x 0.50" Size

Color Silver Width 1.570" Length 0.500" Height 0.36" **Thickness** 0.035"

Cable Size Fits Cable or Tubing with an outer diameter of 3/8"

Construction Stamped

> Item Status: Active Standard Qty: 100