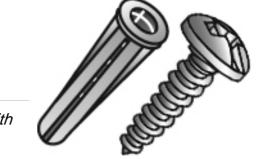

## #6 PHIL/SLOT PLASTIC ANCHOR KI

UPC: 085937398161

UNSPSC: 31162103

Commodity: Wall anchors

Country of Origin:

**USA** 

Conical anchors are designated by the size screw they are used with and the length which is measured from end to end.

## **Product Attributes**

Brand Name Minerallac Company

Sub Brand Cully

Type Conical Anchors

Special Features Includes #6 x 1" fasteners (100 pieces), #6-#8 anchors (100 pieces), and

1/8" Carbide drill bit.

Application N/A Standard N/A

Size 6-8 x 3/4" IN

Diameter N/A

Length 3/4" IN

Minimum Embedment 1" IN

Depth

Drill Size 1/8" IN
Screw Size 6 x 1" IN
Grip Range N/A

Thread Length 1" IN

Hard Time State 1/2

Head Type Slotted/Phillips - Pan Head

Point Type Metal Piercing Material Steel, Plastic

Grade N/A

Finish Zinc Plated

Tension Strength N/A Shear Strength N/A

Item Status: Active
Standard Qty: 1