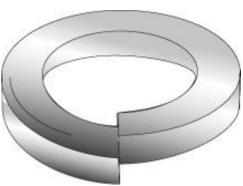

## #10 MED SPLIT LOCKWASHER ZP

UPC: 085937042514

UNSPSC: 31161801

Commodity: Locking washers

Country of Origin:

**Not Available** 

|                   | Product Attributes                                                                                            |
|-------------------|---------------------------------------------------------------------------------------------------------------|
| Brand Name        | Minerallac Company                                                                                            |
| Sub Brand         | Cully                                                                                                         |
| Туре              | Split Lock Washer                                                                                             |
| Special Features  | Applies greater bolt tension per unit of applied torque. Resists loosening caused by vibration and corrosion. |
| Application       | Provides a hardened bearing surface, creating more uniform torque control and load distribution.              |
| Material          | Steel                                                                                                         |
| Finish            | Zinc Plated                                                                                                   |
| Thickness         | 0.047" IN                                                                                                     |
| Outside Diameter  | 0.334" IN                                                                                                     |
| Inside Diameter   | 0.200" IN                                                                                                     |
| Color             | Silver                                                                                                        |
| Rockwell Hardness | C38 - 43                                                                                                      |
|                   |                                                                                                               |