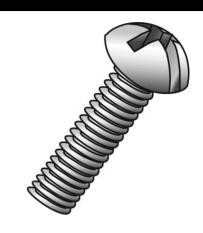

## 52810J

## 10-32 X 3/8 RHMS SLOT/PHIL ZIN

UPC: 085937042361 Country of Origin:

UNSPSC: 31161504 Not Available

Commodity: Machine screws

A straight shank fastener with external threads designed to go through a hole or nut that is pre-tapped to form a mating thread for the screw.

## **Product Attributes**

Brand Name Minerallac Company

Sub Brand Cully

Type Machine Screw

Material Steel

Size #10-32 x 3/8" IN
Length 0.375" IN
Thread Size 32 TPI
Head Height 0.130" IN
Head Type Round Head
Head Color Silver
Finish Zinc Plated

Drive Type Combo Slotted / Phillips

Head Diameter 0.346" IN

Item Status: Active
Standard Qty: 100