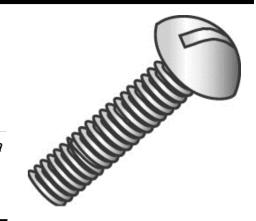

## 1/4-20 X 2 RHMS SLOT 18-8 SS

UPC: Country of Origin: 085937042453

**Not Available UNSPSC:** 31161504

Commodity: Machine screws

**Brand Name** 

**Head Diameter** 

A straight shank fastener with external threads designed to go through a hole or nut that is pre-tapped to form a mating thread for the screw.

## **Product Attributes**

Minerallac Company

0.457" IN

Sub Brand Cully Type Machine Screw Material Stainless Steel Size 1/4-20 x 2" IN 2.000" IN Length Thread Size 20 TPI Head Height 0.167" IN Head Type **Round Head Head Color** Silver Finish Stainless Drive Type Slotted