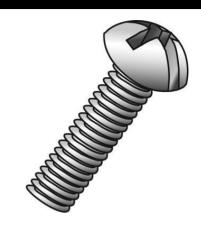

## 1/4-20 X 1-1/4 RHMS SLOT/PHIL

UPC: 085937081094 Country of Origin:

UNSPSC: 31161504 Not Available

Commodity: Machine screws

A straight shank fastener with external threads designed to go through a hole or nut that is pre-tapped to form a mating thread for the screw.

## **Product Attributes**

Brand Name Minerallac Company

Sub Brand Cully

Type Machine Screw

Application For use with a pre-tapped hole or with a nut.

Material Steel
Size 1/4-20
Length 1-1/4"

Thread Type 2A External Threads

Thread Size 20
Head Height 0.175"
Head Type Round Head
Head Color Silver
Finish Zinc Plated

Drive Type Phillips/Slotted Combo

Driver Size #3
Head Diameter 0.472"

Item Status: Active
Standard Qty: 100