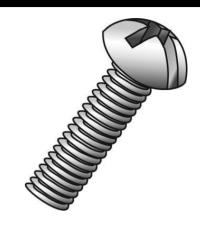

## 1/4-20 X 2-1/2 RHMS SLOT/PHIL

UPC: 085937085788 Country of Origin:

UNSPSC: 31161504 Not Available

Commodity: Machine screws

A straight shank fastener with external threads designed to go through a hole or nut that is pre-tapped to form a mating thread for the screw.

## **Product Attributes**

Brand Name Minerallac Company

Sub Brand Cully

Type Machine Screw

Application For use with a pre-tapped hole or with a nut.

Material Steel
Size 1/4-20
Length 2-1/2"

Thread Type 2A External Threads

Thread Size 20
Head Height 0.175"
Head Type Round Head
Head Color Silver
Finish Zinc Plated

Drive Type Phillips/Slotted Combo

Driver Size #3
Head Diameter 0.472"

Item Status: Active
Standard Qty: 100