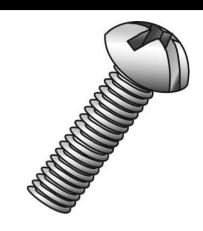

## 1/4-20 X 3 RHMS SLOT/PHIL ZP

UPC: 085937082565 Country of Origin:

UNSPSC: 31161504 Not Available

Commodity: Machine screws

A straight shank fastener with external threads designed to go through a hole or nut that is pre-tapped to form a mating thread for the screw.

## **Product Attributes**

Brand Name Minerallac Company

Sub Brand Cully

Type Machine Screw

Application For use with a pre-tapped hole or with a nut.

Material Steel
Size 1/4-20
Length 3"

Thread Type 2A External Threads

Thread Size 20
Head Height 0.175"
Head Type Round Head
Head Color Silver
Finish Zinc Plated

Drive Type Phillips/Slotted Combo

Driver Size #3
Head Diameter 0.472"

Item Status: Active
Standard Qty: 100