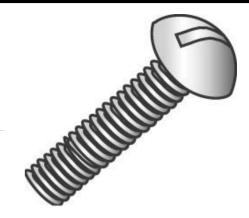

## 6-32 X 1/2 OHMS SLOT 18-8 SS

UPC: 085937991980 Country of Origin:

UNSPSC: 31161525 Not Available

Commodity: Screw for plastic

These short length, oval head, slotted machine screws are designed to fit standard electrical wallplates.

## **Product Attributes**

Brand Name Minerallac Company

Sub Brand Cully

Type Wall Plate Screw

Application Use to install wall plates or as wall plate replacement screws

Special Features Features a finished painted screw head.

Standard N/A

Material 18-8 Stainless Steel

Size 6-32 x 1/2" IN

Length 1/2" IN

Thread Type Fine

Thread Size 6-32 TPI

Head Width 1/4" IN

Head Height 1/8" IN

Head Type Oval Head

Head Color Stainless

Finish Stainless Steel

Class N/A

Item Status: Active
Standard Qty: 100