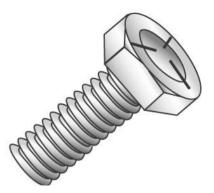

## 1/4-20 X 1/2 GD5 CAP SCREW

UPC: 085937041944

UNSPSC: 31161501

Commodity: Cap screws

Country of Origin: **Not Available** 

| Product Attributes |                                                                                |
|--------------------|--------------------------------------------------------------------------------|
| Brand Name         | Minerallac Company                                                             |
| Sub Brand          | Cully                                                                          |
| Туре               | Hex Cap Bolt                                                                   |
| Special Features   | Has three hash marks and is made of medium carbon steel—quenched and tempered. |
| Material           | Grade 5 Steel                                                                  |
| Size               | 1/4-20 x 1/2" IN                                                               |
| Length             | 1/2" IN                                                                        |
| Thread Type        | Coarse                                                                         |
| Thread Size        | 20 TPI                                                                         |
| Head Width         | 7/16" IN                                                                       |
| Head Height        | 5/32" IN                                                                       |
| Head Type          | Hex Head                                                                       |
| Head Color         | Silver                                                                         |
| Finish             | Zinc Plated                                                                    |