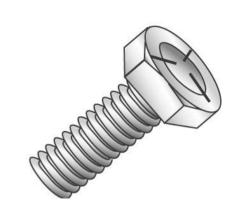

## 1/4-20 X 3/4 GD5 CAP SCREW

UPC: Country of Origin: 085937041951

**Not Available UNSPSC:** 31161501

Commodity: Cap screws

Hex Bolts are externally threaded fasteners designed for insertion through holes in assembled parts, and are normally intended to be tightened or released by torquing a nut.

## **Product Attributes**

**Brand Name** Minerallac Company

Sub Brand Cully

Hex Cap Bolt Type

**Special Features** Has three hash marks and is made of medium carbon steel—quenched

and tempered.

Material Grade 5 Steel Size 1/4-20 x 3/4" IN

Length 3/4" IN Thread Type Coarse Thread Size 20 TPI Head Width 7/16" IN Head Height 5/32" IN Head Type Hex Head **Head Color** Silver Finish Zinc Plated

> Item Status: Active Standard Qty: 100