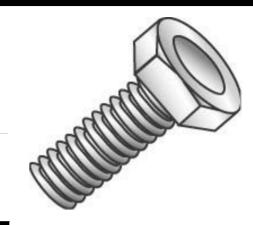

## 1/4-20 X 2-1/2 HEX HEAD BOLT Z

UPC: Country of Origin: 085937081230

**Not Available UNSPSC:** 31161501

Commodity: Cap screws

Hex Bolts are externally threaded fasteners designed for insertion through holes in assembled parts, and are normally intended to be tightened or released by torquing a nut.

## **Product Attributes**

**Brand Name** Minerallac Company

Sub Brand Cully

Type Hex Cap Bolt

**Special Features** Made of medium carbon steel—quenched and tempered.

Material Grade 2 Steel Size 1/4-20 x 2-1/2" IN Length 2-1/2" IN Thread Type Coarse Thread Size 20 TPI

Head Width 7/16" IN Head Height 5/32" IN Head Type Hex Head **Head Color** Silver Finish Zinc Plated

> Item Status: Active Standard Qty: 100