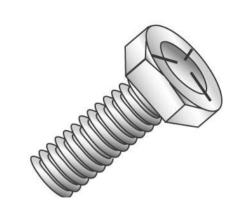

## 5/16-18 X 3/4 GD5 CAP SCRW USA

UPC: 085937552136 Country of Origin:

UNSPSC: 31161501 China

Commodity: Cap screws

Hex Bolts are externally threaded fasteners designed for insertion through holes in assembled parts, and are normally intended to be tightened or released by torquing a nut.

## **Product Attributes**

Brand Name Minerallac Company

Sub Brand Cully

Type Hex Cap Bolt

Special Features Has three hash marks and is made of medium carbon steel—quenched

and tempered.

Material Grade 5 Steel
Size 5/16-18 x 3/4" IN

Length 3/4" IN Thread Type Coarse Thread Size 18 TPI Head Width 1/2" IN Head Height 13/64" IN Head Type Hex Head **Head Color** Silver Finish Zinc Plated

Item Status: Active
Standard Qty: 100