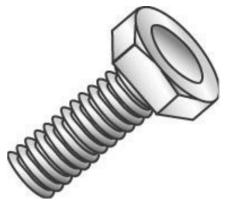

## 3/8-16 X 1 HEX TAP BOLT ZP

UPC: 085937554161

UNSPSC: 31161501

Commodity: Cap screws

Country of Origin: China

Hex Bolts are externally threaded fasteners designed for insertion through holes in assembled parts, and are normally intended to be tightened or released by torquing a nut.

| Product Attributes |                                                    |
|--------------------|----------------------------------------------------|
| Brand Name         | Minerallac Company                                 |
| Sub Brand          | Cully                                              |
| Туре               | Hex Cap Bolt                                       |
| Special Features   | Made of medium carbon steel—quenched and tempered. |
| Material           | Grade 2 Steel                                      |
| Size               | 3/8-16 x 1" IN                                     |
| Length             | 1" IN                                              |
| Thread Type        | Coarse                                             |
| Thread Size        | 16 TPI                                             |
| Head Width         | 9/16" IN                                           |
| Head Height        | 15/64" IN                                          |
| Head Type          | Hex Head                                           |
| Head Color         | Silver                                             |
| Finish             | Zinc Plated                                        |
|                    |                                                    |
|                    |                                                    |
|                    |                                                    |
|                    |                                                    |
|                    |                                                    |
|                    |                                                    |
|                    |                                                    |
|                    |                                                    |
|                    |                                                    |
|                    |                                                    |