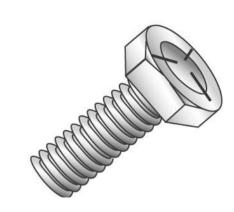

## 3/8-16 X 1-1/4 GD5 CAP SCREW

UPC: 085937042118 Country of Origin:

UNSPSC: 31161501 Not Available

Commodity: Cap screws

Hex Bolts are externally threaded fasteners designed for insertion through holes in assembled parts, and are normally intended to be tightened or released by torquing a nut.

## **Product Attributes**

Brand Name Minerallac Company

Sub Brand Cully

Type Hex Cap Bolt

Special Features Has three hash marks and is made of medium carbon steel—quenched

and tempered.

Material Grade 5 Steel
Size 3/8-16 x 1-1/4" IN

Length 1-1/4" IN Thread Type Coarse Thread Size **16 TPI** Head Width 9/16" IN Head Height 15/64" IN Head Type Hex Head **Head Color** Silver Finish Zinc Plated

Item Status: Active
Standard Qty: 100