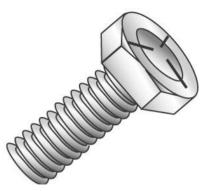

## 3/8-16 X 3 GD5 CAP SCREW USA

UPC: 085937554499

UNSPSC: 31161501

Commodity: Cap screws

Country of Origin:

China

Hex Bolts are externally threaded fasteners designed for insertion through holes in assembled parts, and are normally intended to be tightened or released by torquing a nut.

| Product Attributes |                                                                                |
|--------------------|--------------------------------------------------------------------------------|
| Brand Name         | Minerallac Company                                                             |
| Sub Brand          | Cully                                                                          |
| Туре               | Hex Cap Bolt                                                                   |
| Special Features   | Has three hash marks and is made of medium carbon steel—quenched and tempered. |
| Material           | Grade 5 Steel                                                                  |
| Size               | 3/8-16 x 3" IN                                                                 |
| Length             | 3" IN                                                                          |
| Thread Type        | Coarse                                                                         |
| Thread Size        | 16 TPI                                                                         |
| Head Width         | 9/16" IN                                                                       |
| Head Height        | 15/64" IN                                                                      |
| Head Type          | Hex Head                                                                       |
| Head Color         | Silver                                                                         |
| Finish             | Zinc Plated                                                                    |
|                    |                                                                                |