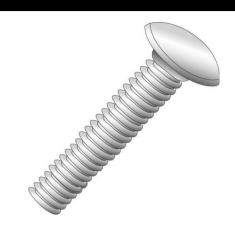

## 3/8-16 x 1-1/4 CARRIAGE BOLT Z

UPC: 085937555205 Country of Origin:

UNSPSC: 31161603 Taiwan

Commodity: Carriage bolts

Round head bolt with a square neck under the head, and a unified thread pitch.

## **Product Attributes**

Brand Name Minerallac Company

Sub Brand Cully

Type Carriage Bolts

Application The square neck is designed to keep the bolt from turning as a nut is

thightened.

Material Steel
Finish Zinc Plated
Head Type Round Head
Length 1.250" IN