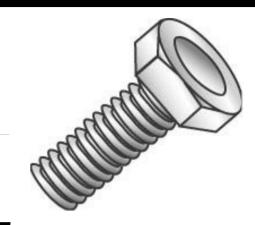

## 1/2-13 X 3-1/2 HEX HEAD BOLT Z

UPC: 085937992000 Country of Origin:

UNSPSC: 31161501 Not Available

Commodity: Cap screws

Hex Bolts are externally threaded fasteners designed for insertion through holes in assembled parts, and are normally intended to be tightened or released by torquing a nut.

## **Product Attributes**

Brand Name Minerallac Company

Sub Brand Cully

Type Hex Cap Bolt

Special Features Made of medium carbon steel—quenched and tempered.

Material Grade 2 Steel
Size 1/2-13 x 3-1/2" IN
Length 3-1/2" IN
Thread Type Coarse
Thread Size 13 TPI
Head Width 3/4" IN

Head Width 3/4" IN
Head Height 5/16" IN
Head Type Hex Head
Head Color Silver
Finish Zinc Plated

Item Status: Active
Standard Qty: 25