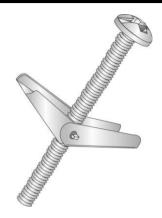

## 1/8 X 2 SQ/SLOT MH TOGGLE BOLT

UPC: 085937581327

Country of Origin:

UNSPSC: 31161609

China

Commodity: Toggle bolts

A kind of wall fastener for use on hollow walls, having a part that springs open or turns through 90° after it is inserted so as to prevent withdrawal.

## **Product Attributes**

Brand Name Minerallac Company

Sub Brand Cully
Type Toggle Bolt

Special Features Toggle bolts spread the load over a larger area and are more

temperature resistant than other hollow wall anchors.

Application These light-duty anchors are for use in hollow block or gypsum

wallboard.

Material Steel Finish Zinc Plated

Head Type Square/Slotted Mushroom Head

 Length
 2" IN

 Size
 1/8" x 2" IN

 Diameter
 1/8" IN