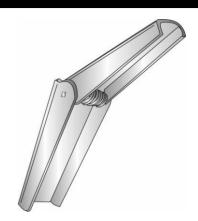

## 3/8-16 TOGGLE BOLT WING

UPC: 085937586315 Country of Origin:

UNSPSC: 31161609 China

Commodity: Toggle bolts

Fastening system consisting of two matching steel "wings" at 90° angles, an internally threaded nut with protrusions spaced 180° apart which serves as a pivot attaching the two wings, and a wire spring providing the neessary tension to open the wings.

## **Product Attributes**

Brand Name Minerallac Company

Sub Brand Cully

Type Toggle Bolt Wing

Special Features Spring-loaded toggle bolt wing. Fastener not included.

Application For use with matching toggle bolt as a light-duty achors for hollow

block or gypsum wallboard.

Material Steel
Finish Zinc Plated
Diameter 3/16" IN
Thread 16 TPI

Item Status: Active
Standard Qty: 50