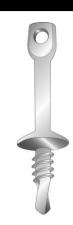

## 1/4 X 2 ACOUSTICAL EYE TEK

UPC: 085937592514

UNSPSC: 31161522

Commodity: Eye screw

Country of Origin:

**Taiwan** 

These specially designed Eye Lag Screws feature a self-tapping sharp point for easier installation.

## **Product Attributes**

Brand Name Minerallac Company

Sub Brand Cully

Type Acoustical Eye Tek Screw

Special Features Commonly used with tie wire for overhead applications such as

acoustical ceilings.

Application For use with metal, drywall, wood, and ceiling tile.

Material Steel
Size 1/4" IN
Length 2" IN

Head Type Acoustical Eye

Head Color Silver
Finish Zinc Plated

Item Status: Active
Standard Qty: 100