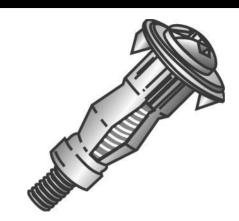

## 3/16-L HOLLOW WALL ANCHOR

UPC: 085937600127 Country of Origin:

UNSPSC: 31162103 Taiwan

Commodity: Wall anchors

Hollow wall anchors expand inside the wall cavity to provide a large bearing area for transfer of loads.

## **Product Attributes**

Brand Name Minerallac Company

Sub Brand Cully

Type Hollow Wall Anchor

Special Features When properly installed, they will not crack or crumble the wall

material and resist vibration.

Application Light-weight duty anchors to be with a pre-drilled hole in drywall,

sheetrock, plaster, or paneling.

 Size
 Long

 Diameter
 3/16"

 Length
 2-3/4" IN

 Drill Size
 3/8" IN

 Screw Size
 10-24

 Grip Range
 5/8" – 1/8" IN

Head Type Combo Phillips/Slotted

Material Steel
Finish Zinc Plated

Item Status: Active
Standard Qty: 50