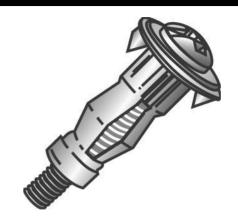

## 3/16-XL HOLLOW WALL ANCHOR

UPC: 085937600141 Country of Origin:

UNSPSC: 31162103 Taiwan

Commodity: Wall anchors

Hollow wall anchors expand inside the wall cavity to provide a large bearing area for transfer of loads.

## **Product Attributes**

Brand Name Minerallac Company

Sub Brand Cully

Type Hollow Wall Anchor

Special Features When properly installed, they will not crack or crumble the wall

material and resist vibration.

Application Light-weight duty anchors to be with a pre-drilled hole in drywall,

sheetrock, plaster, or paneling.

Size Extra Long
Diameter 3/16"
Length 3-1/2" IN
Drill Size 3/8" IN
Screw Size 10-24

Grip Range 1-3/4" – 1-1/4" IN
Head Type Combo Phillips/Slotted

Material Steel
Finish Zinc Plated

Item Status: Active
Standard Qty: 50