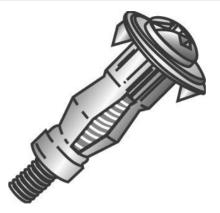

## 1/4-L HOLLOW WALL ANCHOR

UPC: 085937600189

UNSPSC: 31162103

Commodity: Wall anchors

Country of Origin: **Taiwan** 

Hollow wall anchors expand inside the wall cavity to provide a large bearing area for transfer of loads.

| Product Attributes |                                                                                                      |
|--------------------|------------------------------------------------------------------------------------------------------|
| Brand Name         | Minerallac Company                                                                                   |
| Sub Brand          | Cully                                                                                                |
| Туре               | Hollow Wall Anchor                                                                                   |
| Special Features   | When properly installed, they will not crack or crumble the wall material and resist vibration.      |
| Application        | Light-weight duty anchors to be with a pre-drilled hole in drywall, sheetrock, plaster, or paneling. |
| Size               | Long                                                                                                 |
| Diameter           | 1/4"                                                                                                 |
| Length             | 2-3/4" IN                                                                                            |
| Drill Size         | 1/2" IN                                                                                              |
| Screw Size         | 1/4-20                                                                                               |
| Grip Range         | 1-3/16" – 5/8" IN                                                                                    |
| Head Type          | Combo Phillips/Slotted                                                                               |
| Material           | Steel                                                                                                |
| Finish             | Zinc Plated                                                                                          |