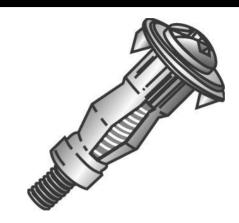

## 1/8-SD HOLLOW WALL ANCHOR

UPC: 085937600264 Country of Origin:

UNSPSC: 31162103 Taiwan

Commodity: Wall anchors

Hollow wall anchors expand inside the wall cavity to provide a large bearing area for transfer of loads.

## **Product Attributes**

Brand Name Minerallac Company

Sub Brand Cully

Type Hollow Wall Anchor

Special Features When properly installed, they will not crack or crumble the wall

material and resist vibration.

Application Light-weight duty anchors to be with a pre-drilled hole in drywall,

sheetrock, plaster, or paneling.

 Size
 Short

 Diameter
 1/8"

 Length
 1-25/32" IN

 Drill Size
 1/4" IN

 Screw Size
 6-32

Grip Range 1/2" – 1/8" IN

Head Type Combo Phillips/Slotted

Point Type Drive Point Material Steel Finish Zinc Plated

Item Status: Active
Standard Qty: 100