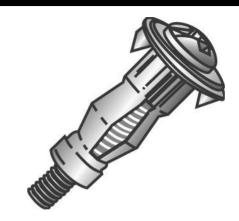

## 1/8-LD HOLLOW WALL ANCHOR

UPC: 085937600288 Country of Origin:

UNSPSC: 31162103 Taiwan

Commodity: Wall anchors

Hollow wall anchors expand inside the wall cavity to provide a large bearing area for transfer of loads.

## **Product Attributes**

Brand Name Minerallac Company

Sub Brand Cully

Type Hollow Wall Anchor

Special Features When properly installed, they will not crack or crumble the wall

material and resist vibration.

Application Light-weight duty anchors to be with a pre-drilled hole in drywall,

sheetrock, plaster, or paneling.

 Size
 Long

 Diameter
 1/8"

 Length
 2-11/32" IN

 Drill Size
 1/4" IN

 Screw Size
 6-32

Grip Range 7/8" – 5/8" IN

Head Type Combo Phillips/Slotted

Point Type Drive Point Material Steel Finish Zinc Plated

Item Status: Active
Standard Qty: 100