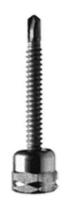

## SAMMY DST10 1" STEEL 3/8" ROD

UPC: Country of Origin: 085937996695

**UNSPSC:** 31161502

Commodity: Anchor screws

Vertical threaded rod anchors are installed vertically into steel and have an internally-threaded head for receiving threaded rod.

## **Product Attributes**

**Brand Name** Minerallac Company

Sub Brand Cully

Type Threaded Rod Anchor

**Special Features** One-step installation process reduces installtion time and cost.

Application Installs vertically into the bottom of steel structures for hanging

threaded rod.

Material Steel Size 1/4" IN Length 1" IN Thread Size **14 TPI** Head Color Silver Finish Electro-Zinc Rod Size 3/8" IN

> Item Status: Active Standard Qty: 25