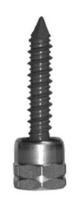

## SAMMY CST200 1-3/4" CONC 1/4"

UPC: 085937996800 Country of Origin:

UNSPSC: 31161502 Not Available

Commodity: Anchor screws

Vertical threaded rod anchors are installed vertically into concrete and have an internally-threaded head for receiving threaded rod.

## **Product Attributes**

Brand Name Minerallac Company

Sub Brand Cully

Type Threaded Rod Anchor

Special Features One-step installation process reduces installtion time and cost.

Application Installs vertically into the bottom of concrete structures for hanging

threaded rod.

Material Steel
Size 5/16" IN
Length 1-3/4" IN

Head Type 5/8" AF End-Drilled

Head Color Silver

Finish Blue Climaseal® Coating

Rod Size 1/4" IN

Item Status: Active
Standard Qty: 25