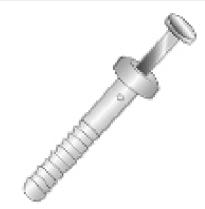

## 1/4 X 1 MH NYLON NAILIN

UPC: 085937043139 Country of Origin:

UNSPSC: 31162107 Not Available

Commodity: Nail expansion anchors

A two-piece fastener consisting of a tubular stem with a dome or flatfillister shaped head and a nail which is driven through the hollow center of the stem of the anchor.

## **Product Attributes**

Brand Name Minerallac Company

Sub Brand Cully

Type Hammer Drive Anchors

Special Features Features include ease of installation, immediate loading capabilities,

and the tamper-resistant nature of the finished assembly.

Application They are designed for attaching termination bar to solid concrete, solid

brick, block or masonry walls.

Diameter 1/4" IN
Length 1" IN
Material Nylon

, -

Item Status: Active
Standard Qty: 100