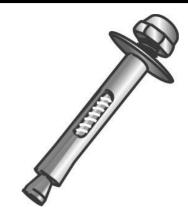

## 3/8 X 1-7/8 HEX SLEEVE ANCHOR

UPC: 085937083456 Country of Origin:

UNSPSC: 31162101 Not Available

Commodity: Concrete anchors

Anchoring system comprised of: a threaded stud, that has a flared conical end; a hollow, cylindrical dilating sleeve around the stud and against the minor diameter of the cone; and a washer with hex nut assembled at the end opposite to the cone.

## **Product Attributes**

Brand Name Minerallac Company

Sub Brand Cully

Type Concrete Anchor

Special Features Can be removed after it's been installed. Length of the sleeve induces

less stress on the substrate than does a wedge anchor/

Application Well-suited for permanently anchoring heavy equipment to concrete.

Diameter 3/8" IN
Length 1-7/8" IN
Minimum Embedment 1-5/8" IN

Depth

Drill Size 3/8" IN
Head Diameter 1/2" IN
Head Type Hex Nut
Material Steel
Finish Zinc Plated
Tension Strength 2700 PSI
Shear Strength 3250 PSI