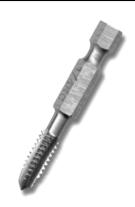

## 10-24 HEX SHANK POWER TAP

UPC: 085937680402

UNSPSC: 23241615

Commodity: Taps

Country of Origin:

**USA** 

A type of hand tap that has 3 to 5 tapered threads and is often used second in the sequence of hand taps used to tap blind holes.

## **Product Attributes**

Brand Name Minerallac Company

Sub Brand Cully
Type Power Tap

Application Spiral point taps are ideal for machine tapping through holes or blind

holes with adequate bottom clearance.

Style Hex Shank
Thread Type UNC
Size #10–24
Thread Length 7/8" IN

Item Status: Active
Standard Qty: 6