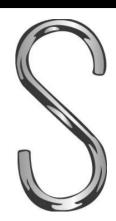

## 1 1/4" "S" HOOK ZP

UPC: 085937085832 Country of Origin:

UNSPSC: 31162603 Not Available

Commodity: S hooks

A steel wire manufactured into an 'S'-shape with blunt ends and single notches cut into the outer edge of the two ends.

## **Product Attributes**

Brand Name Minerallac Company

Sub Brand Cully Type S-Hook

Application Designed to be used in conjunction with other components to

temporarily lift and/or suspend light weights.

Color Silver
Overall Length 1-1/4" IN

Material Zinc Plated – Steel

Item Status: Active
Standard Qty: 100