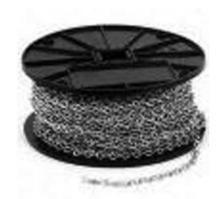

## #12 JACK CHAIN ZP - REEL

UPC: 085937720122

UNSPSC: 31151606

Commodity: Jack chains

Country of Origin:

**USA** 

A general utility chain for multiple applications such as porch swings, children's swings, animal chains and light fixtures.

## **Product Attributes**

Brand Name Minerallac Company

Sub Brand Cully

Type Tenso Chain

Application Ideal for hanging signs, lighting fixtures and novelties such as flower

pots, children's toys and other general utility applications.

Trade Size 10
Size #12 GA
Length 100' FT
Diameter 0.105" IN
Material Steel
Finish Zinc Plated
Working Load Limit 29 LB

Item Status: Active
Standard Qty: 1