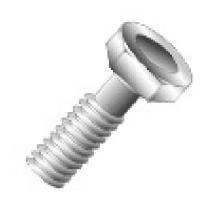

## 1/4-20 X 1 HEX CAP SCREW 18-8S

UPC: Country of Origin: 085937081957

**Not Available UNSPSC:** 31161501

Commodity: Cap screws

Hex Head Cap Screws are designed for easy assembly into a tapped hole. Resists corrosion even when submerged in salt water.

## **Product Attributes**

Brand Name Minerallac Company

Sub Brand Cully

Type Hex Cap Screw

Special Features N/A

Application N/A Standard N/A

Material 18-8 Stainless Steel

Size 1/4-20 x 1" IN

Length 1" IN

Thread Type Coarse

Thread Size 20 TPI

Head Width 7/16" IN

Head Height 5/32" IN

Head Type Hex Head

Head Color Silver

Finish N/A