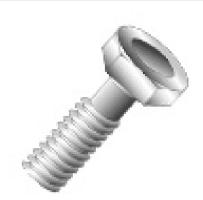

## 3/8-16 X 1 HEX CAP SCREW 18-8S

UPC: 085937002228

UNSPSC: 31161501

Commodity: Cap screws

Country of Origin: **Not Available** 

REDMURE

|                   | Product Attributes   |                     |
|-------------------|----------------------|---------------------|
| Brand Name        | Minerallac Company   |                     |
| Sub Brand         | Cully                |                     |
| Туре              | Hex Cap Screw        |                     |
| Special Features  | N/A                  |                     |
| Application       | N/A                  |                     |
| Standard          | N/A                  |                     |
| Material          | 18-8 Stainless Steel |                     |
| Size              | 3/8-16 x 1" IN       |                     |
| Length            | 1" IN                |                     |
| Thread Type       |                      |                     |
| Thread Size       | 16 TPI               |                     |
| Head Width        | 9/16" IN             |                     |
| Head Height       | 15/64" IN            |                     |
| Head Type         |                      |                     |
| Head Color        | Silver               |                     |
| Finish            | N/A                  |                     |
| Class             |                      |                     |
| Bolt Type         |                      |                     |
| Nut Type          |                      |                     |
| Comparable To     |                      |                     |
| Length Under Head | N/A                  |                     |
|                   |                      | Item Status: Active |
|                   |                      | Standard Qty: 100   |
|                   |                      |                     |
|                   |                      |                     |
|                   |                      | Minerallac Company  |
|                   |                      |                     |
|                   |                      | Tel: 800-927-3293   |
|                   |                      | Fax: 800-824-8942   |
|                   |                      | www.minerallac.com  |