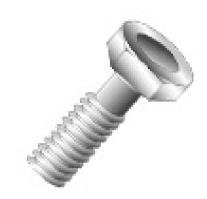

## 74420J

## 3/8-16 x 1-1/4 HEX CAP SCREW

UPC: 085937982148 Country of Origin:

UNSPSC: 31161501 Not Available

Commodity: Cap screws

Hex Head Cap Screws are designed for easy assembly into a tapped hole. Resists corrosion even when submerged in salt water.

## **Product Attributes**

Brand Name Minerallac Company

Sub Brand Cully

Type Hex Cap Screw

Special Features N/A

Application N/A Standard N/A

Material 18-8 Stainless Steel Size 3/8-16 x 1-1/4" IN

Length 1-1/4" IN