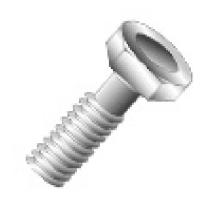

## 3/8-16 X 1-1/2 HEX CAP SCREW 1

UPC: Country of Origin: 085937081964

**Not Available UNSPSC:** 31161501

Commodity: Cap screws

Hex Head Cap Screws are designed for easy assembly into a tapped hole. Resists corrosion even when submerged in salt water.

## **Product Attributes**

Brand Name Minerallac Company

Sub Brand Cully

Type Hex Cap Screw

Special Features N/A Application N/A

Standard N/A

Material 18-8 Stainless Steel

Size 3/8-16 x 1-1/2" IN

Length 1-1/2" IN

Thread Type Coarse

Thread Size 16 TPI

Head Width 9/16" IN

Head Height 15/64" IN

Head Type Hex Head

Head Color Silver

Finish N/A