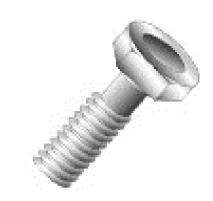

## 3/8-16 X 3-1/2 HEX CAP SCREW 18-8SS

UPC: 085937744562

UNSPSC: 31161501

Commodity: Cap screws

Country of Origin:

**USA** 

Hex Bolts are externally threaded fasteners designed for insertion through holes in assembled parts, and are normally intended to be tightened or released by torquing a nut.

## **Product Attributes**

Brand Name Minerallac Company

Sub Brand Cully

Type Hex Cap Bolt

Special Features Has three hash marks and is made of medium carbon steel—quenched

and tempered.

Material 18-8 Stainless Steel
Size 3/8-16 x 3-1/2" IN

Length 3.500" IN Thread Type Coarse Thread Size **16 TPI** Head Width 9/16" IN Head Height 15/64" IN Head Type Hex Head **Head Color** Silver Finish **Stainless** 

Item Status: Special

Minerallac Company