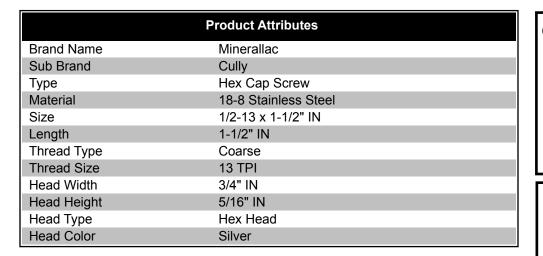

## 1/2-13 x 1-1/2 HHCS 18-8SS 74624J UPC: 08593700024 Country of Origin: THAILAND UNSPSC: 31161501 Commodity: Cap screws

## 1/2-13 x 1-1/2" Tap Bolts, Hex Head, Full Thread, Type 18-8 Stainless Steel, Jar