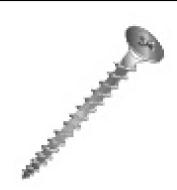

## 6x1-5/8 BH DRYWALL PHIL COAR

UPC: 085937042774 Country of Origin:

UNSPSC: 31161509 Not Available

Commodity: Drywall screws

A bugle head screw with twinfast thread, extra sharp point, and black phosphate finish.

## **Product Attributes**

Brand Name Minerallac Company

Sub Brand Cully

Type Drywall Screw

Special Features N/A

Application For attaching drywall to wood studs or to 25 gage metal studs.

Standard N/A Material Steel Size 6

Size 6

Length 1-5/8" IN
Thread Type Coarse Threads

Thread Size 8–10 TPI
Head Width N/A
Head Height 0.026" IN
Head Type Bugle Head

Head Color Black Finish Black Phosphate

Class N/A

Drive #2 Phillips
Screw Type Drywall Screw
Head Diameter 0.331" IN

Point Type Sharp Point

Item Status: Active
Standard Qty: 100