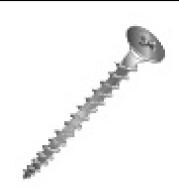

## 6x2 BH DRYWALL PHIL COARSE

UPC: Country of Origin: 085937042781

**Not Available UNSPSC:** 31161509

Commodity: Drywall screws

A bugle head screw with twinfast thread, extra sharp point, and black phosphate finish.

## **Product Attributes**

Brand Name Minerallac Company

Sub Brand Cully

Type Drywall Screw

Special Features N/A

Application For attaching drywall to wood studs or to 25 gage metal studs.

Standard N/A Material Steel Size 6

Length 2" IN

Thread Type Coarse Threads Thread Size 8-10 TPI Head Width N/A Head Height 0.026" IN

Head Type Bugle Head Head Color Black

Finish Black Phosphate

Class N/A Drive #2 Phillips Screw Type Drywall Screw Head Diameter 0.331" IN

Point Type Sharp Point

Item Status: Active Standard Qty: 100