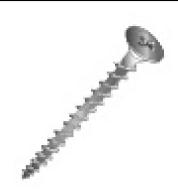

## 8x3 BH DRYWALL PHIL COARSE

UPC: Country of Origin: 085937083579

**Not Available UNSPSC:** 31161509

Commodity: Drywall screws

A bugle head screw with twinfast thread, extra sharp point, and black phosphate finish.

## **Product Attributes**

Brand Name Minerallac Company

Sub Brand Cully

Type Drywall Screw

Special Features N/A

Application For attaching drywall to wood studs or to 25 gage metal studs.

Standard N/A Material Steel Size 8

Length 3" IN

Thread Type Coarse Threads Thread Size 8-10 TPI Head Width N/A

Head Height 0.030" IN Head Type Bugle Head Head Color Black

Finish Black Phosphate

Class N/A Drive #2 Phillips

Screw Type Drywall Screw Head Diameter 0.339" IN Point Type Sharp Point