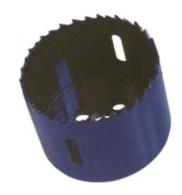

## 4" (AV64) VAR. PITCH HOLE SAW

UPC: Country of Origin: 085937862648

**UNSPSC:** 27112826

Commodity: Hole saws

## **Product Attributes**

**Brand Name** Minerallac Company

Sub Brand Cully

Type Bi-Metal Hole Saw

**Special Features** Positive rake teeth provides better chip clearance. Variable pitch teeth

reduces friction and heat.

Application Wood, plastic, machinable metals, stainless steel alloys, nail-embedded

wood.

Size 4" IN Hole Diameter 4.000" IN **Cutting Size** 1.500" IN Arbor Size 5/8-18 Teeth Per Inch 5 TPI

> Item Status: Active Standard Qty: 1